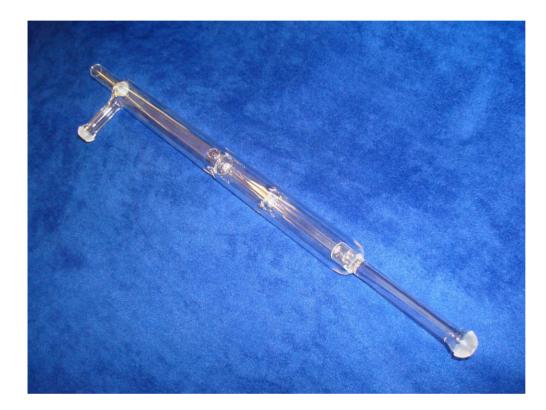

## Reactor tube for Elementar LiquiTOC

A quality alternative to the part offered by the original manufacturer.

This product is equivalent to Elementar part number 35.00-2125.

## Ordering details:

| Cat<br>No | Description                      | Pack |
|-----------|----------------------------------|------|
| C3101     | Reactor Tube LiquiTOC 35.00-2125 | 1    |

Elemental Microanalysis 1 Hameldown Road Okehampton Devon, EX20 1UB, UK +44 (0)1837 54446 info@microanalysis.co.uk www.microanalysis.co.uk